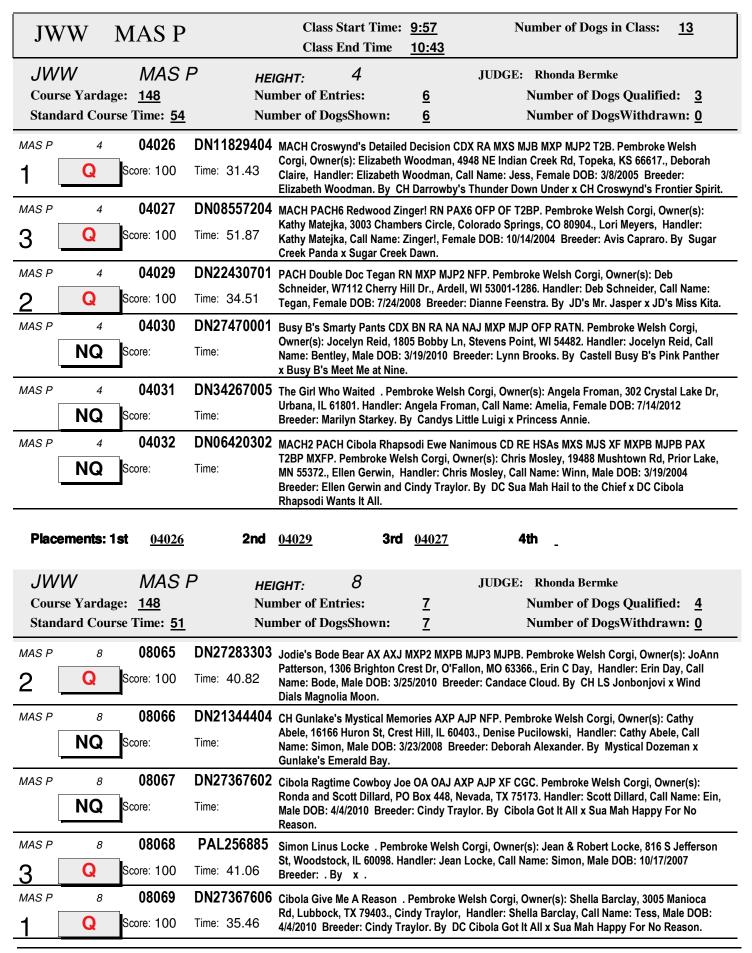

Placements: 1st 2nd 3rd 4th

9/28/2015 Page 5 of 14

| JV   | VW        | MAS            |             | Class Start Time:<br>Class End Time                                                                                                                                                                                                              | 9:57<br>10:43    | Number of Dogs in Class: 35                                                                                                                |  |
|------|-----------|----------------|-------------|--------------------------------------------------------------------------------------------------------------------------------------------------------------------------------------------------------------------------------------------------|------------------|--------------------------------------------------------------------------------------------------------------------------------------------|--|
| JN   | /W        | MAS            | HEI         | gнт: 8                                                                                                                                                                                                                                           |                  | JUDGE: Rhonda Bermke                                                                                                                       |  |
| Cou  | rse Yarda | ge: <u>148</u> | Nui         | nber of Entries:                                                                                                                                                                                                                                 | <u>31</u>        | Number of Dogs Qualified: 16                                                                                                               |  |
| Stan | dard Cou  | rse Time: 49   | Nui         | nber of DogsShown:                                                                                                                                                                                                                               | <u>30</u>        | Number of DogsWithdrawn: 1                                                                                                                 |  |
| MAS  | 8         | 08034          | DN18078201  |                                                                                                                                                                                                                                                  |                  | n Corgi, Owner(s): Pat Paterson, 11650 Spring Manor<br>n, Call Name: Stella, Female DOB: 4/11/2007 Breeder:                                |  |
|      | Q         | Score: 100     | Time: 28.25 |                                                                                                                                                                                                                                                  |                  | kie x Precious Trinket-of-WD Pines.                                                                                                        |  |
| MAS  | 8         | 08035          | DN14563201  | •                                                                                                                                                                                                                                                |                  | T2B. Pembroke Welsh Corgi, Owner(s): Barbara                                                                                               |  |
| 2    | Q         | Score: 100     | Time: 27.75 |                                                                                                                                                                                                                                                  | Barbara Farrell. | . Handler: Barbara Farrell, Call Name: Dana, Female<br>By CH Sua Mah Drifan Grand Occasion HSAds HIAs                                      |  |
| MAS  | 8         | 08036          | DN09709401  |                                                                                                                                                                                                                                                  |                  | lelsh Corgi, Owner(s): Phyllis Damron, 2302 Black Fox                                                                                      |  |
|      | Q         | Score: 100     | Time: 38.37 |                                                                                                                                                                                                                                                  |                  | rllis Damron, Call Name: Alli, Female DOB: 1/15/2005<br>il Bit of Luck x Danielle's Lazi Lexi.                                             |  |
| MAS  | 8         | 08037          | DN21721901  |                                                                                                                                                                                                                                                  |                  |                                                                                                                                            |  |
|      | NQ        | Score:         | Time:       | Femali, 681 S Jade Ln, Round Lake, IL 60073. Handler: Gina Femali, Call Name: Skip, Male DOB: 4/29/2008 Breeder: Marlene A Rosenberg. By CH Encore G Loomis x CH Elfwish Sweet Liberty.                                                          |                  |                                                                                                                                            |  |
| MAS  | 8         | 08038          | DN30877002  |                                                                                                                                                                                                                                                  |                  | XJ. Pembroke Welsh Corgi, Owner(s): Sherry                                                                                                 |  |
|      | Q         | Score: 100     | Time: 39.27 | Name: Mia, Female DOB: 5                                                                                                                                                                                                                         | /10/2011 Breed   | 0317., Mary Matejcek, Handler: Sherry Bennett, Call<br>der: Mary Matejcek. By CH Busy B's Dakota's Moon<br>na Make Believe MXB MJB.        |  |
| MAS  | 8         | 08039          | DN34378805  |                                                                                                                                                                                                                                                  |                  | OA AXAJ OF. Pembroke Welsh Corgi, Owner(s):                                                                                                |  |
|      | Q         | Score: 100     | Time: 32.30 | Shirley Harder, 3908 67th Street, Urbandale, IA 50322., Kathryn Brandt, Handler: Shirley Harder, Call Name: Kayla, Female DOB: 5/28/2012 Breeder: Kathryn Brandt. By CH Rosewood Brigantine x CH Birch Hill Wyndtree Nuala Queen of the Fairies. |                  |                                                                                                                                            |  |
| MAS  | 8         | 08042          | DN30643903  |                                                                                                                                                                                                                                                  |                  | I. Pembroke Welsh Corgi, Owner(s): Barbara                                                                                                 |  |
|      | NQ        | Score:         | Time:       |                                                                                                                                                                                                                                                  | ey, Male DOB:    | k, NY 14127., Erin Bogulski, Handler: Barbara<br>11/30/2010 Breeder: Elizabeth Mercer. By CH<br>a's Secret.                                |  |
| MAS  | 8         | 08043          | DN28984902  |                                                                                                                                                                                                                                                  |                  | Nelsh Corgi, Owner(s): Dana Bull, 36055 S 4214 Rd,                                                                                         |  |
|      | AIS       | Score:         | Time:       | Inola, OK 74036. Handler: I<br>Dana Bull. By CH Haley's I                                                                                                                                                                                        |                  | Name: Tabitha, Female DOB: 7/23/2010 Breeder:<br>CH Elfame Bewitched.                                                                      |  |
| MAS  | 8         | 08044          | DN27111205  |                                                                                                                                                                                                                                                  |                  | JS XF T2B. Pembroke Welsh Corgi, Owner(s): Mary                                                                                            |  |
| 4    | Q         | Score: 100     | Time: 28.18 |                                                                                                                                                                                                                                                  | 1/4/2010 Breed   | 55021., Pat Seifert, Handler: Mary Matejcek, Call<br>der: Pat Seifert and Lois Zelenski. By CH Caamora<br>g Of An Eye.                     |  |
| MAS  | 8         | 08045          | DN20563002  |                                                                                                                                                                                                                                                  |                  | ad RN HIAsd MXB MJB. Pembroke Welsh Corgi,                                                                                                 |  |
|      | NQ        | Score:         | Time:       | Handler: Jerry Pratt, Call N                                                                                                                                                                                                                     | ame: Ellie, Fen  | uois Ave, Long Beach, CA 90815., Deborah Blais,<br>nale DOB: 1/16/2008 Breeder: Betty S Ribble and<br>heart x Marymead's Strip the Willow. |  |
| MAS  | 8         | 08046          | DN30247801  |                                                                                                                                                                                                                                                  |                  | Pembroke Welsh Corgi, Owner(s): Dick Sanderson,                                                                                            |  |
|      | NQ        | Score:         | Time:       |                                                                                                                                                                                                                                                  | 1 Breeder: Bo    | Mitchener, Handler: Dick Sanderson, Call Name:<br>onnie Mitchener. By Sandyshire Invincible x                                              |  |
| MAS  | 8         | 08047          | DN27127501  |                                                                                                                                                                                                                                                  |                  | AXJ XF CGC. Pembroke Welsh Corgi, Owner(s):                                                                                                |  |
|      | NQ        | Score:         | Time:       |                                                                                                                                                                                                                                                  |                  | mal, IL 61761. Handler: Nancy Miles, Call Name: Rue,<br>Kathy Fortin. By CH SGF Gone Country x Fortin's                                    |  |
| MAS  | 8         | 08048          | DN05570406  | MACH2 Sandfox Kipchoge                                                                                                                                                                                                                           |                  | Pembroke Welsh Corgi, Owner(s): Jane Glier, 2806 W                                                                                         |  |
|      | Q         | Score: 100     | Time: 37.07 |                                                                                                                                                                                                                                                  | ndage & Pam E    | landler: Jane Glier, Call Name: Kip, Male DOB:<br>Brannock. By CH Sandfox Flying Finish UD HS MX                                           |  |

9/28/2015 Page 6 of 14

| 1440 |     | 08049      | DN04244202  |                                                                                                                                                                                                                                                                  |  |
|------|-----|------------|-------------|------------------------------------------------------------------------------------------------------------------------------------------------------------------------------------------------------------------------------------------------------------------|--|
| MAS  | 8   | <b>_</b>   |             | Shez So Awesome . Pembroke Welsh Corgi, Owner(s): Cathy Horvath, 2825 Golf Rd, Joliet, IL 60432. Handler: Bernie Doyle, Call Name: Samantha, Female DOB: 8/14/2002 Breeder: Jodie                                                                                |  |
|      | ABS | Score:     | Time:       | Finkenbinder. By Chaz Nan x Josie.                                                                                                                                                                                                                               |  |
| MAS  | 8   | 08050      | DN12034901  | MACH Nomads Electric Moonlight TD NF. Pembroke Welsh Corgi, Owner(s): Patricia Dunham,                                                                                                                                                                           |  |
|      | Q   | Score: 100 | Time: 34.09 | PO Box 281, Eagle, WI 53119. Handler: Patricia Dunham, Call Name: Carmen, Female DOB: 8/3/2005 Breeder: Timothy Carter, Mary Carter, Danelle Brown. By CH Ambers Wild in the Moonlight x Nomad Woodburn Take Two.                                                |  |
| MAS  | 8   | 08051      | DN27367607  | 3, 1, 1, 1, 1, 1, 1, 1, 1, 1, 1, 1, 1, 1,                                                                                                                                                                                                                        |  |
| 1    | Q   | Score: 100 | Time: 25.66 | Flaherty, 7522 E Calle Cabo, Tucson, AZ 85750., Cindy Traylor, Handler: Maureen Flaherty, Call Name: True, Female DOB: 4/4/2010 Breeder: Cindy Traylor. By DC Cibola Got It All x Sua Mah Happy For No Reason.                                                   |  |
| MAS  | 8   | 08052      | DN30877001  | MACH3 Kantishna Right By Your Side MXG MJC OF T2B2. Pembroke Welsh Corgi, Owner(s):                                                                                                                                                                              |  |
|      | Q   | Score: 100 | Time: 37.50 | Sharla Glick, 27965 510th Ave, Kelley, IA 50134. Handler: Sharla Glick, Call Name: Annie, Female DOB: 5/10/2011 Breeder: Mary Matejcek. By Busy B's Dakota Moon x Kantishna Make Believe.                                                                        |  |
| MAS  | 8   | 08053      | DN10053002  |                                                                                                                                                                                                                                                                  |  |
|      | Q   | Score: 100 | Time: 35.09 | Street, Ames, IA 50010. Handler: Mary Beth Evans, Call Name: Jet, Male DOB: 3/11/2005 Breeder: Larry & Claire McClure and Vicki Sandage. By CH Byendebrok Maplecreek Baccarat x CH Sandfox Hot Money.                                                            |  |
| MAS  | 8   | 08054      | DN25896605  | CH Ambers Moonlight Eclipse CDX BN RN MX MXJ MXP MFB T2B CGC. Pembroke Welsh                                                                                                                                                                                     |  |
|      | NQ  | Score:     | Time:       | Corgi, Owner(s): Ronda and Scott Dillard, PO Box 448, Nevada, TX 75173. Handler: Ronda Dillard, Call Name: Black Luna, Female DOB: 7/16/2009 Breeder: Sharon Wild and Tammy Floyd. By Nomad Colburn Family Ties x Ambers Shadows In the Moonlight.               |  |
| MAS  | 8   | 08055      | DN23478704  | • • • • • • • • • • • • • • • • • • • •                                                                                                                                                                                                                          |  |
|      | Q   | Score: 100 | Time: 39.32 | Cerny, 422 Meadow Ln, Eagle, WI 53119. Handler: Sharon Cerny, Call Name: Dora, Female DOB: 11/28/2008 Breeder: Bonnie Mitchener & Yvette Huesler. By CH Sandyshire's Sunny Delight x Baker Street Sunny Side Up!.                                                |  |
| MAS  | 8   | 08056      | DN19565601  | GCH Baymoor Levitation TD PT MX MXS MXJ MJS OF T2B VC. Pembroke Welsh Corgi,                                                                                                                                                                                     |  |
|      | NQ  | Score:     | Time:       | Owner(s): Bonnie Hansen, 10993 124th Ave, Largo, FL 33778. Handler: Bonnie Hansen, Call Name: Red Luna, Female DOB: 7/11/2007 Breeder: Bonnie Hansen. By CH Lost River Tri'd N Tru Irish Mist x CH Baymoor Dvination CD HSAds MX MXJ NAP NJP OF VCX.             |  |
| MAS  | 8   | 08057      | PAL255112   | Flying Corgi's Wee B Jammin' MX AXJ OF. Pembroke Welsh Corgi, Owner(s): Becky Hart, 7445                                                                                                                                                                         |  |
| 3    | Q   | Score: 100 | Time: 28.02 | 165th St E, Prior Lake, MN 55372. Handler: Becky Hart, Call Name: Jammie, Male DOB: 6/10/2010 Breeder: . By x .                                                                                                                                                  |  |
| MAS  | 8   | 08058      | DN31690301  | Ruaraigh's Single Action OA AXJ. Pembroke Welsh Corgi, Owner(s): Kathryn Brandt, 37710 N                                                                                                                                                                         |  |
|      | NQ  | Score:     | Time:       | Fairfield Rd, Lake Villa, IL 60046. Handler: Kathryn Brandt, Call Name: Shooter, Male DOB: 5/10/2011 Breeder: Kathryn Brandt. By CH Rosewood Yankee Clipper x CH Ruaraigh Wisteria's First Light.                                                                |  |
| MAS  | 8   | 08059      | DN19686301  | GCH TC MACH Sandfox Rags To Riches CD RE HSBd MXAdMsM MXG MJC. Pembroke Welsh                                                                                                                                                                                    |  |
|      | NQ  | Score:     | Time:       | Corgi, Owner(s): Carol Donnelly, 395 Charles River St, Needham, MA 02492., Vicki Sandage, Handler: Carol Donnelly, Call Name: Belli, Female DOB: 11/20/2007 Breeder: Vicki Sandage DVM. By CH Sandfox Flying Finish UD HS MX MXJ x CH Sandfox Touch Gold PT TDX. |  |
| MAS  | 8   | 08060      | DN28474506  | ,                                                                                                                                                                                                                                                                |  |
|      | NQ  | Score:     | Time:       | Elgin, IL 60124. Handler: Pat Sanderson, Call Name: Kyndal, Female DOB: 5/16/2010 Breeder: Teresa Mulhausen and Pati Wiedel. By CH Aberlee Phantom Sequence x CH Wyndtree Diamond in the Ruff.                                                                   |  |
| MAS  | 8   | 08071      | DN32240001  | CH Croswynd Historic Navigation MX MXJ. Pembroke Welsh Corgi, Owner(s): Elizabeth                                                                                                                                                                                |  |
|      | NQ  | Score:     | Time:       | Woodman, 4948 NE Indian Creek Rd, Topeka, KS 66617., Dana Bull, Handler: Elizabeth Woodman, Call Name: Solo, Male DOB: 9/9/2011 Breeder: Elizabeth Woodman and Dana Bull. By GCH Ryslip History Boy x CH Elfame's Pentacle for Crosswynd CD RA OA OAJ VC.        |  |
| MAS  | 8   | 08073      | DN34118902  |                                                                                                                                                                                                                                                                  |  |
|      | Q   | Score: 100 | Time: 30.89 | Ln, Eads, TN 38028. Handler: Pat Paterson, Call Name: Midgie, Female DOB: 5/20/2012 Breeder: Caryl Swickard. By Pams Little JJ x Skippers Sassy Girl.                                                                                                            |  |
| MAS  | 8   | 08074      | DN33187608  | Drifan Imaginethat Windswept AX AXJ NF. Pembroke Welsh Corgi, Owner(s): Barbara Farrell,                                                                                                                                                                         |  |
|      | NQ  | Score:     | Time:       | 5852 Arbor Rd, Ontario, NY 14519., Vicki Northway, Handler: Barbara Farrell, Call Name: D'Arcy, Female DOB: 2/20/2012 Breeder: Vicki Northway. By CH Faerie Glen Drifan Grand Design x Drifan Endeavour HT.                                                      |  |

9/28/2015 Page 11 of 14

9/28/2015 Page 12 of 14

| MAS P | 8  | 08081      | ILP155086   | PACH He's a Corker VCD2 UDX VER RAE MX MXJ MPB MJPB PAX. Pembroke Welsh Corgi,                                                                                                                                                     |
|-------|----|------------|-------------|------------------------------------------------------------------------------------------------------------------------------------------------------------------------------------------------------------------------------------|
| 4     | Q  | Score: 100 | Time: 42.70 | Owner(s): Shirley Harder, 3908 67th Street, Urbandale, IA 50322. Handler: Shirley Harder, Call Name: Corey, Male DOB: 2/2/2005 Breeder: . By x .                                                                                   |
| MAS P | 8  | 08082      | DN14563202  | CH MACH PACH Imaginethat's High-Falutin' RA. Pembroke Welsh Corgi, Owner(s): Barbara                                                                                                                                               |
|       | NQ | Score:     | Time:       | Teplesky, 26 Middlebury Rd, Orchard Park, NY 14127., Barbara Farrell, Handler: Barbara Teplesky, Call Name: Dylan, Male DOB: 4/28/2006 Breeder: Barbara Farrell. By Sua Mah Drifan Grand Occasion x Allspice Imaginthat Nonpareil. |

Placements: 1st 08069 2nd 08065 3rd 08068 4th 08081

9/28/2015 Page 13 of 14