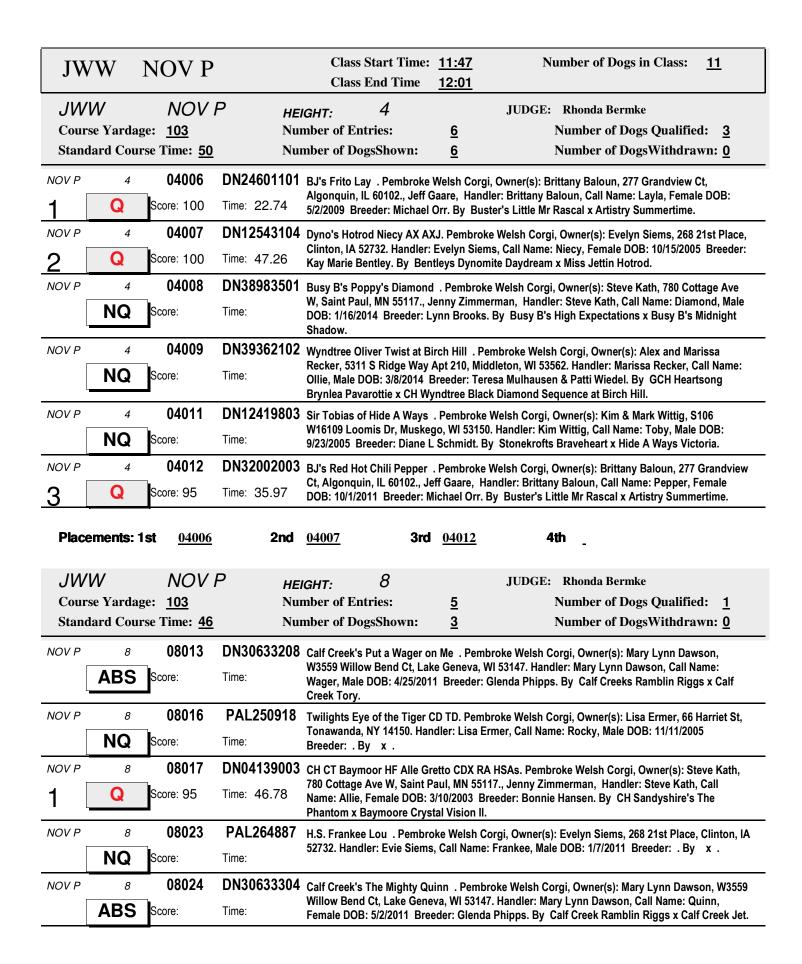

9/28/2015 Page 8 of 14

9/28/2015 Page 9 of 14

Placements: 1st 08017 2nd \_ 3rd \_ 4th \_

9/28/2015 Page 10 of 14

| JWW EX P                                              | Class Start Ti<br>Class End Tir                                                            | <del></del>                                                        | Number of Dogs in Class: 2                                                                                                                   |
|-------------------------------------------------------|--------------------------------------------------------------------------------------------|--------------------------------------------------------------------|----------------------------------------------------------------------------------------------------------------------------------------------|
| JWW EX P Course Yardage: 148 Standard Course Time: 54 | HEIGHT: 4<br>Number of Entries:<br>Number of DogsShow                                      | <u>1</u>                                                           | E: Rhonda Bermke<br>Number of Dogs Qualified: <u>0</u><br>Number of DogsWithdrawn: <u>0</u>                                                  |
| EX P 4 04028  NQ Score:                               | Time: Schmidgall, 1940 Ship Male DOB: 10/7/2005                                            | oman Rd, Oxford, MI 48371. I                                       | broke Welsh Corgi, Owner(s): Kathy<br>Handler: Kathy Schmidgall, Call Name: Elijah,<br>& Kathleen Gangi. By CH Cambrell Tri-umph<br>ion NAP. |
| Placements: 1st                                       | 2nd                                                                                        | 3rd _                                                              | 4th                                                                                                                                          |
| -                                                     | · -                                                                                        | <u>-</u>                                                           |                                                                                                                                              |
| JWW EX P Course Yardage: 148 Standard Course Time: 51 | HEIGHT: 8 Number of Entries: Number of DogsShow                                            | JUDG<br><u>1</u>                                                   | E: Rhonda Bermke  Number of Dogs Qualified: <u>0</u> Number of DogsWithdrawn: <u>0</u>                                                       |
| Course Yardage: 148                                   | Number of Entries: Number of DogsShow  DN07263002 Lady Ebony of Shawle Loomis Dr, Muskego, | JUDG  1 n: 1 and . Pembroke Welsh Corg WI 53150. Handler: Mark Wit | E: Rhonda Bermke<br>Number of Dogs Qualified: <u>0</u>                                                                                       |